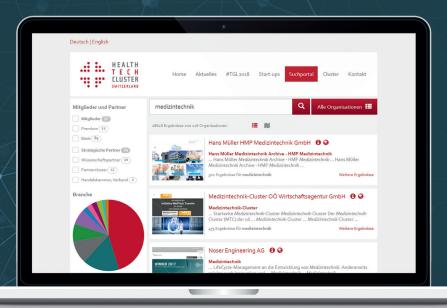

#### Outstanding Search Experience

Our Business Cluster Search Solution can be tailored to precisely meet the requirements of your cluster. Fault tolerant and highly sophisticated, it allows your users to find easily and quickly what they are looking for.

- Go from installation to a fully functional search portal in a few minutes, thanks to our **web-based search solution**. Or, alternatively, seamlessly integrate the search into your existing systems through our **REST API and software libraries**.
- Offer your users our **intelligent auto-completion**, which combines type-ahead suggestions with fitting results, additional attributes and preview images.
- Let your users drill down through results and reach their goal faster through dynamic filters. The search recognizes mentions of categories or attributes in the search text, and ranks results accordingly or filters them automatically.
- Analyze your users' search behavior: use search statistics to identify interests and deduce trends for your cluster.

The search portal offers our member companies and partners what they - consciously or unconsciously - were looking for: a tool with which they can perform quick and targeted searches for companies and their related information. Since the search is based on the content of the members' websites, information is always up to date. With the search portal we have 2 in 1: A member- and partner- directory, as well as an integrated context sensitive search. We are delighted!