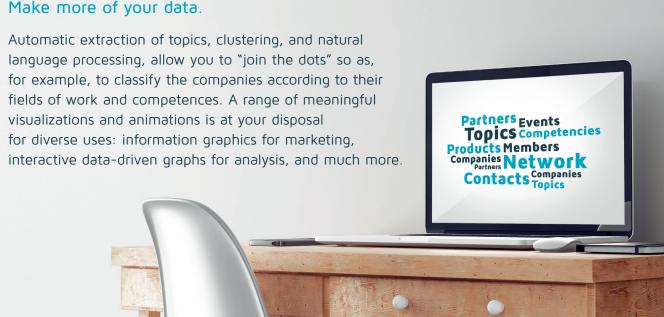

#### Make full use of the information on the companies' websites.

Information expressed according to the schema.org or "microformats" standards is automatically extracted from the companies' websites and integrated into the search. This can include visiting cards, events, as well as company metadata like details about the corporation, employees and products.